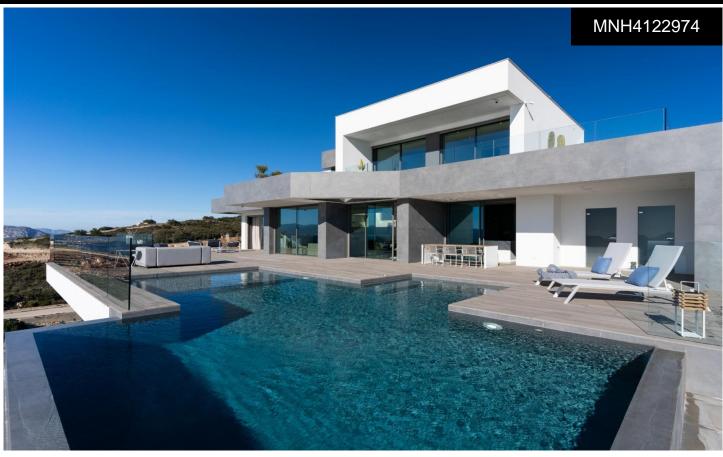

## Villa in Benitachell

€2,950,000

.

6

234m<sup>2</sup>

1,168m<sup>2</sup>

NEW BUILD LUXURY VILLA IN CUMBRE DEL SOLNew Build iconic villa in Benitachell. Its design from the 21st century blends in with the exclusive surroundings of Residential Resort Cumbre del Sol perfectly. It is built on a 1168m2 plot of land, where, as the villa faces the southwest you can see and enjoy amazing sunsets. Everything about this villa shouts out quality and style, with an intelligent design that offers a practical distribution of the villa that optimises, even more, its exceptional views of the Mediterranean. A home with many spaces to enjoy lounging around and family life in front of the sea. There are several rooms all connected with...(Ask for More Details!)