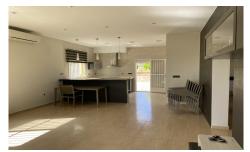

## Villa in Cartagena

€260,000

.

1

112m<sup>2</sup>

1,376m<sup>2</sup>

N/A

Country House in PJ MOLINO LEON, LA MAGDALENA (Cartagena) Discover this charming house located in Molino León, just a few minutes from Cartagena, set on a 1,376 m² plot, with 112 m² of usable space, fully independent and secure. The entrance is through an electric gate or door, providing access to a vast property. You will find a spacious garage with an automatic door, capable of accommodating two cars, along with additional storage space. The main house welcomes you with its porch and tiled terrace that surrounds the property. Access to the interior is through a large sliding glass door at the front or a door located at the rear of...(Ask for More Details!)