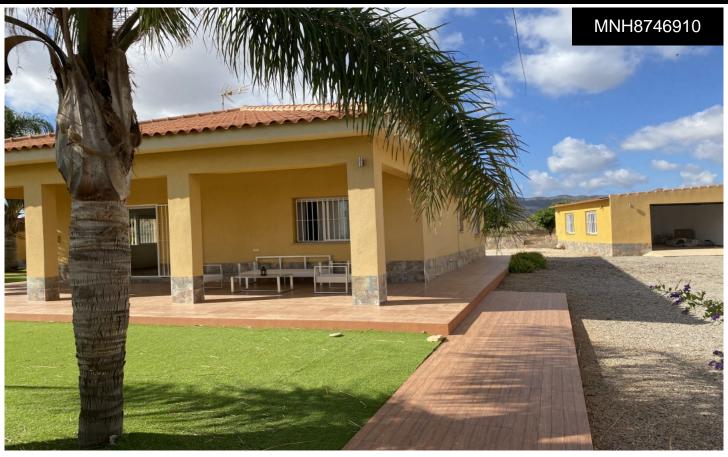

## Villa in Cartagena

€260,000

.

1

112m<sup>2</sup>

1,376m<sup>2</sup>

N/A

Country House in PJ MOLINO LEON, LA MAGDALENA (Cartagena) Discover this charming house located in Molino León, just a few minutes from Cartagena, set on a 1,376 m² plot, with 112 m² of usable space, fully independent and secure. The entrance is through an electric gate or door, providing access to a vast property. You will find a spacious garage with an automatic door, capable of accommodating two cars, along with additional storage space. The main house welcomes you with its porch and tiled terrace that surrounds the property. Access to the interior is through a large sliding glass door at the front or a door located at the rear of...(Ask for More Details!)