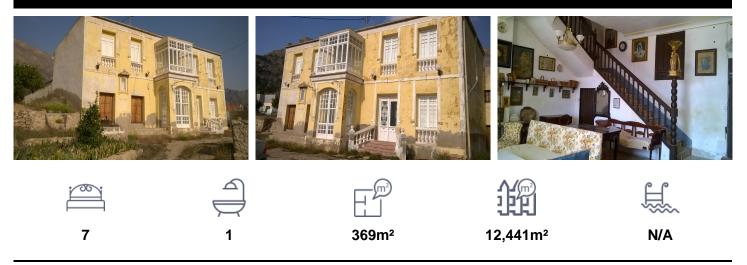

## Villa in Orihuela

## €850,000

This magnificent property, located at the base of the majestic Sierra de Orihuela, offers an incomparable living experience. With stunning panoramic views of the Vega del Segura and the surrounding mountains, this estate is a true treasure in a serene, non-flooded natural environment. Featured Features : Large Land and Construction Options: With 3,488m2 of urban residential land , this property offers the possibility of building up to 30 semi-detached houses , or detached homes with a personalized design. In addition, it has 1,133m2 of urban land destined for roads and 7,451m2 of rural land with paving, sewage, drinking water, electricity and telephone services. Architectural Charm: Standing out on the land...(Ask for More Details!)