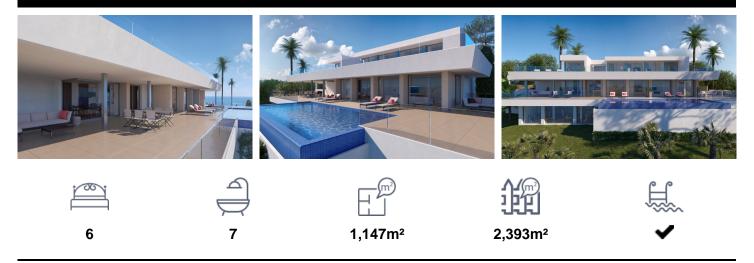

## Villa in Benitachell

€3,882,000

Villa distributed on three levels, the result of a unique and exclusive design, with spacious, open and bright spaces, in which all rooms are oriented towards the Mediterranean Sea, to make the most of its wonderful views. The house is accessed by the upper level in which we find 5 of the 6 bedrooms of this house. The master bedroom has a large dressing room and en suite bathroom with shower and bathtub with sea views. The other 4 bedrooms on this floor also have en suite bathroom with shower and wardrobe. All bedrooms have direct access to the terrace and also share a common space designed to watch TV....(Ask for More Details!)