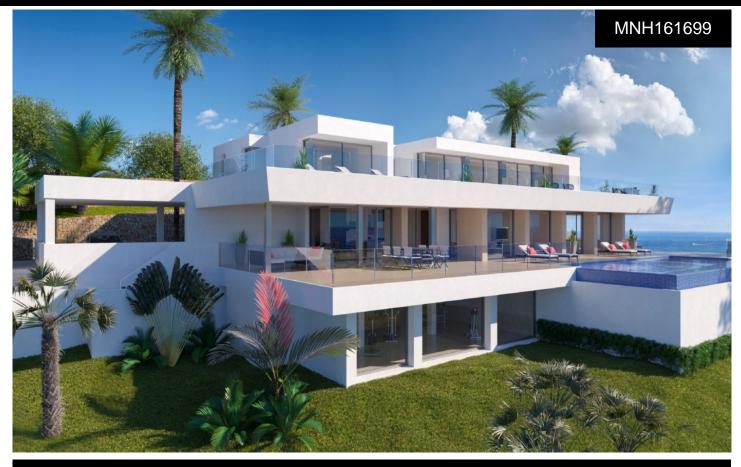

## Villa in Benitachell

€3,882,000

Villa distributed on three levels, the result of a unique and exclusive design, with spacious, open and bright spaces, in which all rooms are oriented towards the Mediterranean Sea, to make the most of its wonderful views. The house is accessed by the upper level in which we find 5 of the 6 bedrooms of this house. The master bedroom has a large dressing room and en suite bathroom with shower and bathtub with sea views. The other 4 bedrooms on this floor also have en suite bathroom with shower and wardrobe. All bedrooms have direct access to the terrace and also share a common space designed to watch TV....(Ask for More Details!)