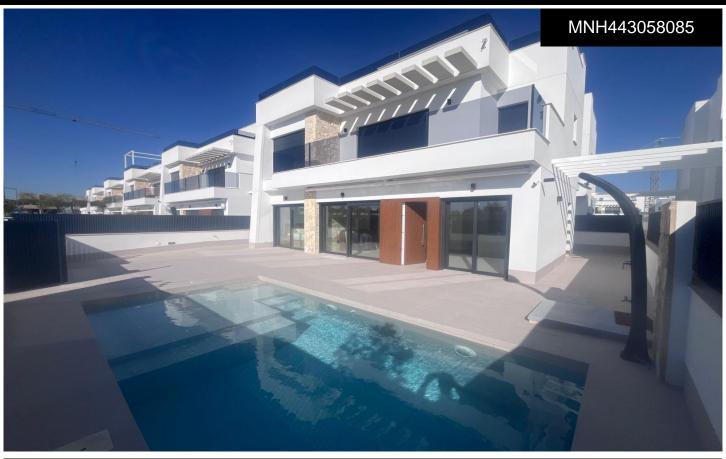

## Villa in Torre Pacheco

€800,000

3

125m<sup>2</sup>

319m<sup>2</sup>

N/A

Beautiful resale detached villa in the fabulous Santa Rosalia Lake and Life Resort. The villa is totally enclosed with private gate and driveway and has its own pool. On the ground floor there is an open plan lounge/dining/kitchen area, a double bedroom with sliding glass doors leading out to the garden and an en-suite. Upstairs there are two double bedrooms both with en-suites and access to the sun terrace, stairs leading up to a toilet and roof solarium of 48 m2. There is a basement of 91 m2 with glass sliding doors out to a patio area. Features - Top Quality Flooring indoors and non slip exterior tiles Bathrooms...(Ask for More Details!)