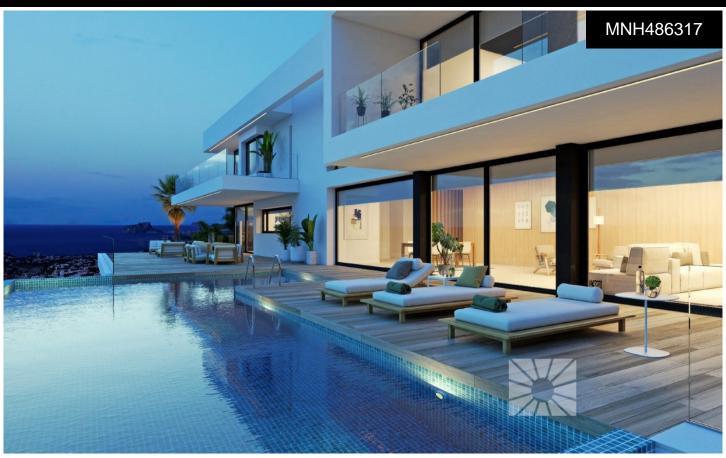

## Villa in Benitachell

€5,428,000

1,084m²

2,122m<sup>2</sup>

Exclusive property with independent and spacious spaces, designed exclusively on a plot of 2,000 square meters, has 4 bedrooms and 5 bathrooms and the possibility to expand in one more bedroom. It has unique features, all rooms are spacious and bright and have their own bathroom. The master bedroom is completed with a dressing room, large terrace and an en suite bathroom with bathtub in which you can relax watching the sea. The day area is the ideal place for your guests, its spacious living room includes a dining area with sufficient capacity for a large family. This area has double height and the slats in the upper window give...(Ask for More Details!)