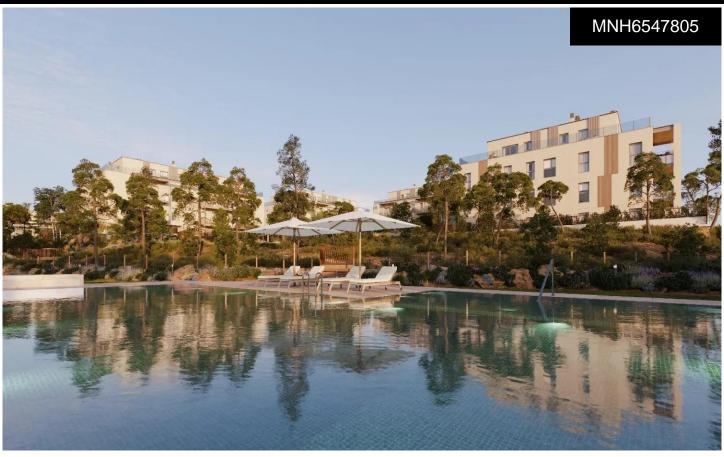

## Penthouse in Godella

€679,000

1

2

134m<sup>2</sup>

N/A

NEW BUILD RESIDENTIAL COMPLEX IN GODELLA, VALENCIANew Build development with high quality is a constant and an ever-present objective, which is why we have thought of all the details of your new home. Interior development of this complex the communal areas will be cared for to the maximum. The floors of the exterior communal areas will be finished with paving according to the characteristics of the project and the enclosures of the private plots will have a design totally integrated with the aesthetics of their façades. Technology will also be present in the form of LED lighting, which at the end of the month will result in significant energy savings...(Ask for More Details!)