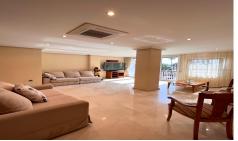

## **Duplex in Torrevieja**

€550,000

2

3

124m²

1

N/A

This exclusive duplex apartment is located on the first line with panoramic views of the sea and the port, and has an unbeatable location in the city center, with direct proximity to shops, restaurants, and all services. Its southern orientation guarantees natural light throughout the day. The apartment has two independent entrances and between the two floors there is a private elevator. Upper floor: Marble-finished entrance hall Spacious open-plan living room with stunning views of the sea and the port Fully equipped kitchen Marble toilet Lower floor: 2 spacious bedrooms, both with en suite bathrooms. Master bedroom has a view of the harbor. This duplex apartment is a perfect combination...(Ask for More Details!)