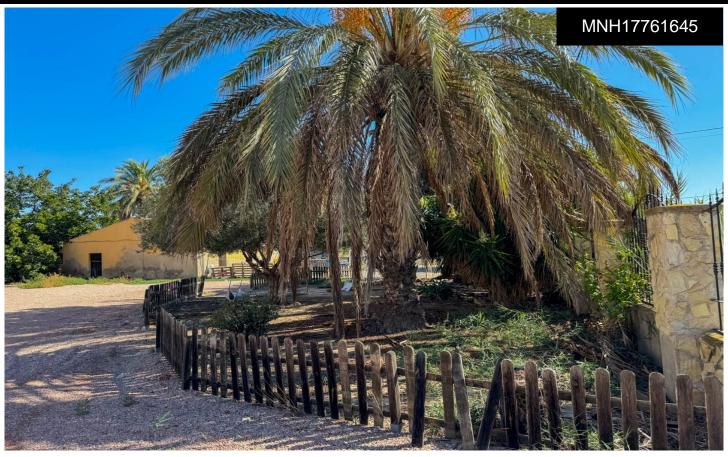

## Villa in Crevillent

€277,000

1

2

353m<sup>2</sup>

11,500m<sup>2</sup>

N/A

Turn your dream into reality with this villa located between Catral and Crevillente – full of potential! Set on a generous 11,182 m² plot, this property offers peace, privacy, and space in a beautiful natural setting. With 353 m² built over two floors, it's a unique opportunity to create your ideal home. The ground floor features a spacious leisure area, perfect for entertaining, and a kitchen that, with a little renovation, can become a modern and functional space. Upstairs, you'll find three bright bedrooms, including a master suite with a private bathroom and walk-in wardrobe. This floor also includes a second bathroom, a cozy living-dining area, and an independent kitchen...(Ask for More Details!)