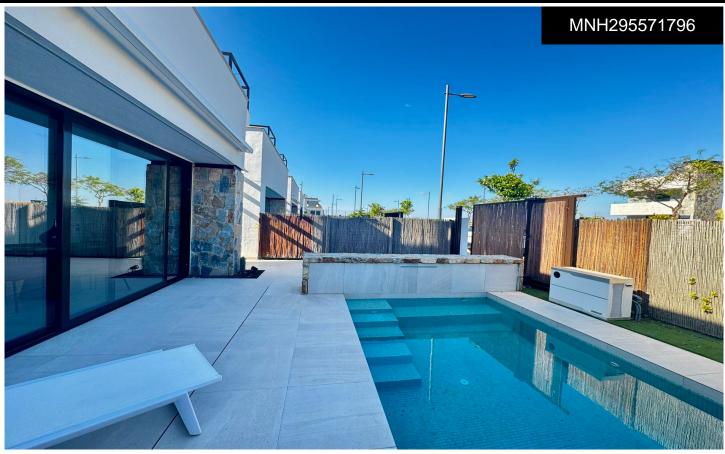

## Villa in Torre Pacheco

€475,000

.

180m<sup>2</sup>

172m<sup>2</sup>

N/A

This beautifully designed Lavanda style detached villa offers modern living in the sought-after Santa Rosalia Lake & Life Resort. \*\*Key Features:\*\* - \*\*Spacious Interior\*\*: An open-plan lounge, dining, and kitchen area perfect for entertaining and family living. - \*\*Comfortable Bedrooms\*\*: Master bedroom with en-suite, plus three additional double bedrooms and a stylish shower room. - \*\*Additional Living Space\*\*: A versatile basement with lounge area and a double bedroom with an en suite shower. \*\*Outdoor Living:\*\* - \*\*Solarium with Lake Views\*\*: Enjoy panoramic views of the serene lake from the private rooftop solarium. - \*\*Garden & Sun Terrace\*\*: A charming garden with a sun terrace...(Ask for More Details!)