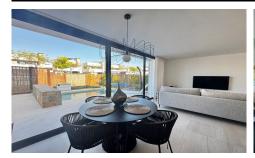

## Villa in Torre Pacheco

€475,000

.

180m<sup>2</sup>

172m<sup>2</sup>

N/A

This beautifully designed Lavanda style detached villa offers modern living in the sought-after Santa Rosalia Lake & Life Resort. \*\*Key Features:\*\* - \*\*Spacious Interior\*\*: An open-plan lounge, dining, and kitchen area perfect for entertaining and family living. - \*\*Comfortable Bedrooms\*\*: Master bedroom with en-suite, plus three additional double bedrooms and a stylish shower room. - \*\*Additional Living Space\*\*: A versatile basement with lounge area and a double bedroom with an en suite shower. \*\*Outdoor Living:\*\* - \*\*Solarium with Lake Views\*\*: Enjoy panoramic views of the serene lake from the private rooftop solarium. - \*\*Garden & Sun Terrace\*\*: A charming garden with a sun terrace...(Ask for More Details!)