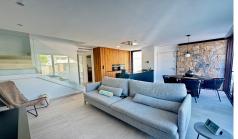

## Villa in Torre Pacheco

€475,000

.

180m<sup>2</sup>

172m<sup>2</sup>

N/A

This beautifully designed Lavanda style detached villa offers modern living in the sought-after Santa Rosalia Lake & Life Resort. \*\*Key Features:\*\* - \*\*Spacious Interior\*\*: An open-plan lounge, dining, and kitchen area perfect for entertaining and family living. - \*\*Comfortable Bedrooms\*\*: Master bedroom with en-suite, plus three additional double bedrooms and a stylish shower room. - \*\*Additional Living Space\*\*: A versatile basement with lounge area and a double bedroom with an en suite shower. \*\*Outdoor Living:\*\* - \*\*Solarium with Lake Views\*\*: Enjoy panoramic views of the serene lake from the private rooftop solarium. - \*\*Garden & Sun Terrace\*\*: A charming garden with a sun terrace...(Ask for More Details!)