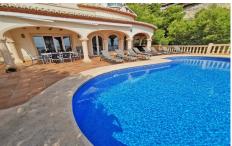

## Apartment in javea

€1,175,000

4

3

N/A

N/A

N/A

Experience the epitome of luxury living with this beautiful sea view villa in Javea, perfectly positioned to overlook the stunning Porticholl Island. Boasting a spacious build size of 250 square meters and set on a generous plot of 1200 square meters, this property offers the perfect blend of style and comfort. The heart of the home is the large fully equipped kitchen, the open dining and living area is perfect for entertaining, offering a seamless flow and abundant natural light. The villa features four well-appointed bedrooms, and three modern bathrooms providing ample space for family and guests. Step outside onto the private terrace and immerse yourself in the breathtaking views...(Ask for More Details!)