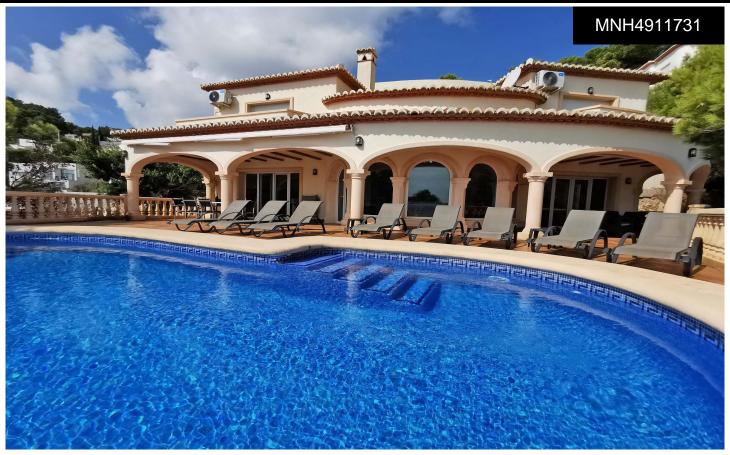

## Apartment in javea

€1,175,000

4

3

N/A

N/A

N/A

Experience the epitome of luxury living with this beautiful sea view villa in Javea, perfectly positioned to overlook the stunning Porticholl Island. Boasting a spacious build size of 250 square meters and set on a generous plot of 1200 square meters, this property offers the perfect blend of style and comfort. The heart of the home is the large fully equipped kitchen, the open dining and living area is perfect for entertaining, offering a seamless flow and abundant natural light. The villa features four well-appointed bedrooms, and three modern bathrooms providing ample space for family and guests. Step outside onto the private terrace and immerse yourself in the breathtaking views...(Ask for More Details!)