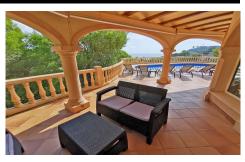

## Apartment in javea

€1,175,000

4

3

N/A

N/A

N/A

Experience the epitome of luxury living with this beautiful sea view villa in Javea, perfectly positioned to overlook the stunning Porticholl Island. Boasting a spacious build size of 250 square meters and set on a generous plot of 1200 square meters, this property offers the perfect blend of style and comfort. The heart of the home is the large fully equipped kitchen, the open dining and living area is perfect for entertaining, offering a seamless flow and abundant natural light. The villa features four well-appointed bedrooms, and three modern bathrooms providing ample space for family and guests. Step outside onto the private terrace and immerse yourself in the breathtaking views...(Ask for More Details!)