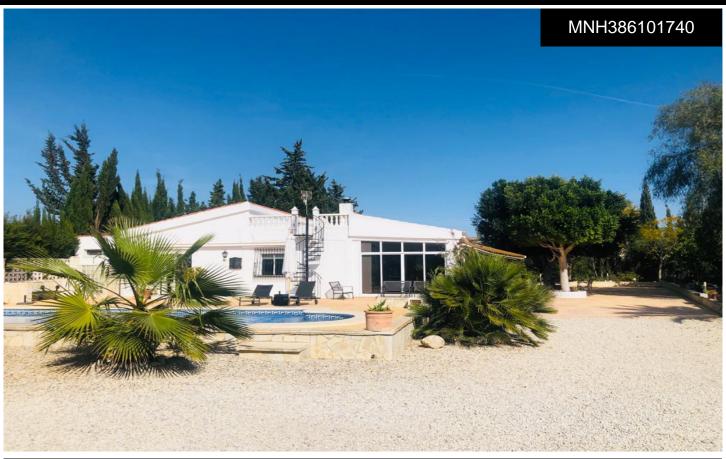

## **Villa in Crevillente**

€295,000

 $\Box$ 

迎

213m<sup>2</sup>

4,441m<sup>2</sup>

Traditional finca located between Crevillente and Albetera with beautiful mountain views. The property has a built-up area of 154m2, you enter it through a glazed terrace, ideal for the fresher winter months and can fully open in summer. Then you have the spacious living room with fireplace and adjacent modern open kitchen with dining area and access to the veranda. On the other side of the living room, you will find a shower room, a full bathroom and through a hallway the three bedrooms, the master with ensuite bathroom and access to the garden. The property is sold partly furnished, has air conditioning and gas central...(Ask for More Details!)