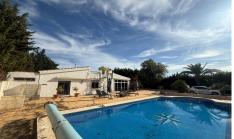

## **Villa in Crevillente**

€295,000

 $\Box$ 

迎

213m<sup>2</sup>

4,441m<sup>2</sup>

Traditional finca located between Crevillente and Albetera with beautiful mountain views. The property has a built-up area of 154m2, you enter it through a glazed terrace, ideal for the fresher winter months and can fully open in summer. Then you have the spacious living room with fireplace and adjacent modern open kitchen with dining area and access to the veranda. On the other side of the living room, you will find a shower room, a full bathroom and through a hallway the three bedrooms, the master with ensuite bathroom and access to the garden. The property is sold partly furnished, has air conditioning and gas central...(Ask for More Details!)