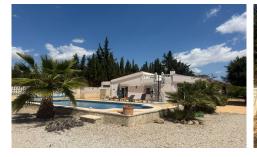

## **Villa in Crevillente**

€295,000

 $\Box$ 

迎

213m<sup>2</sup>

4,441m<sup>2</sup>

Traditional finca located between Crevillente and Albetera with beautiful mountain views. The property has a built-up area of 154m2, you enter it through a glazed terrace, ideal for the fresher winter months and can fully open in summer. Then you have the spacious living room with fireplace and adjacent modern open kitchen with dining area and access to the veranda. On the other side of the living room, you will find a shower room, a full bathroom and through a hallway the three bedrooms, the master with ensuite bathroom and access to the garden. The property is sold partly furnished, has air conditioning and gas central...(Ask for More Details!)