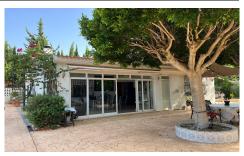

## **Villa in Crevillente**

€295,000

 $\Box$ 

迎

213m<sup>2</sup>

4,441m<sup>2</sup>

Traditional finca located between Crevillente and Albetera with beautiful mountain views. The property has a built-up area of 154m2, you enter it through a glazed terrace, ideal for the fresher winter months and can fully open in summer. Then you have the spacious living room with fireplace and adjacent modern open kitchen with dining area and access to the veranda. On the other side of the living room, you will find a shower room, a full bathroom and through a hallway the three bedrooms, the master with ensuite bathroom and access to the garden. The property is sold partly furnished, has air conditioning and gas central...(Ask for More Details!)