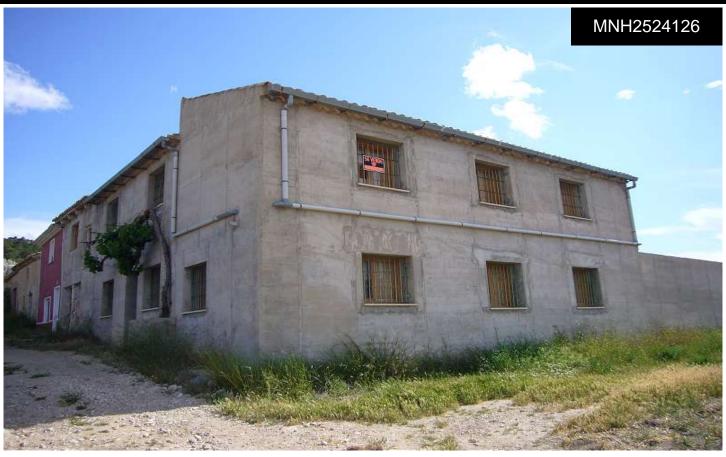

## **Country House in Salinas**

€699,995

7

2

350m²

500,000m<sup>2</sup>

N/A

Very large Country House with 500,000m2 of land of which 200,000m2 is natural forest, with the rest planted. Ideal eco home requiring solar installation and completion of the house. All structural work has been completed, including plumbing, electrics, a new roof / beams, floors etc. Fabulous location, with stunning views, and a guaranteed income from the arable land. Protected Forest with eagles nesting. We are specialists in the Costa Blanca and Costa Calida specialising in the Alicante and Murcia Inland regions with a particular emphasis on Elda, Pinoso, Aspe, Elche and surrounding areas. We are an established, well known and trusted company that has built a solid reputation amongst buyers...(Ask for More Details!)