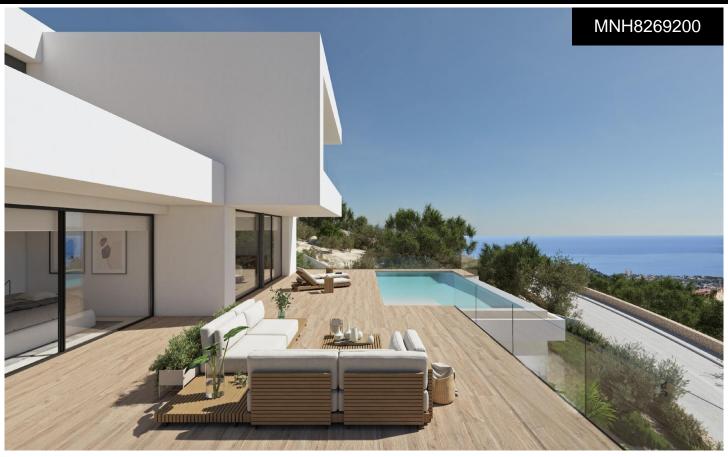

## Villa in Benitachell

€2,456,000

3

4

239m<sup>2</sup>

932m<sup>2</sup>

NEW BUILD LUXURY VILLA IN CUMBRE DEL SOLNew Build luxury villa with spectacular sea views is ideal to live in with the family or to enjoy with friends. It is located at the top of Puig de la LlorençÃ, in the Residential Cumbre del Sol dominating over the residential area and with an unbeatable sea view. A unique and exclusive place in the North Costa Blanca region. Its modern architecture, based on straight lines, combined with the Mediterranean style blends perfectly with its surroundings. This villa has been completely designed to enhance functionality and comfort, without cutting back an ounce on design. The villa is surrounded by a large garden...(Ask for More Details!)