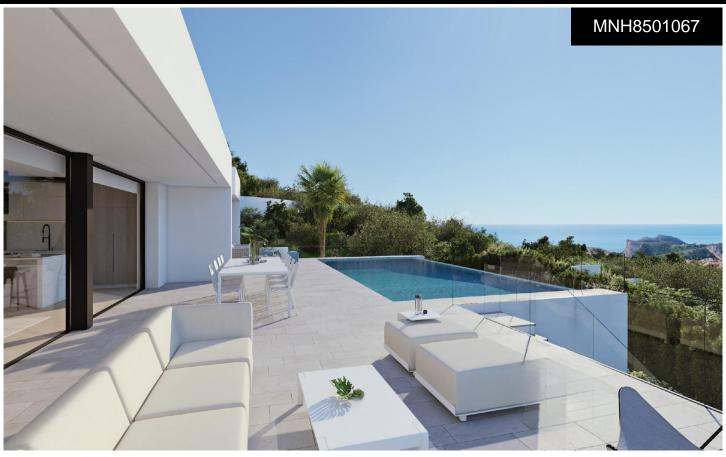

## Villa in Benitachell

€2,788,000

3

5

313m<sup>2</sup>

1,338m<sup>2</sup>

NEW BUILD LUXURY VILLA IN CUMBRE DEL SOLNew Build modern villa located in the Cumbre del Sol Resort, an exclusive area of large luxury villas that elegantly overlook the Mediterranean Sea. New Build villa is designed for enjoyment and recreation. All the extras of this modern luxury villa can be found on this plot of more than 1,300 square metres. A villa with 3 bedrooms, 5 bathrooms and parking for 4 cars: 2 spaces under a covered porch and 2 in a locked garage. The main bedroom has an en-suite bathroom and a spacious walk-in closet, its porch allows you to admire the Mediterranean sea in all its beauty. The...(Ask for More Details!)