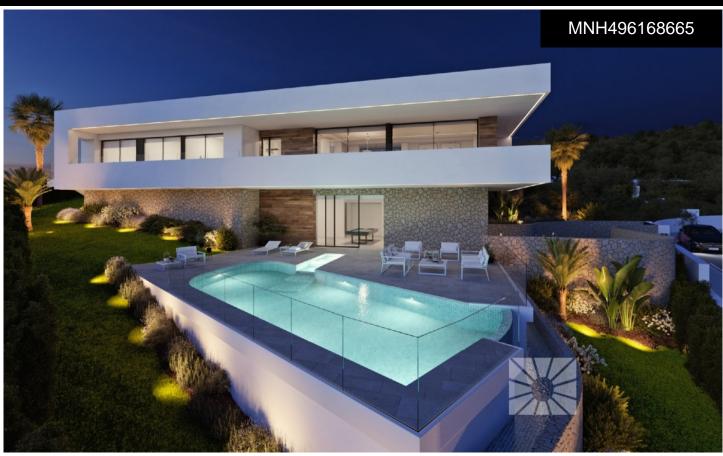

## Villa in Benitachell

€1,947,500

3

4

183m<sup>2</sup>

963m<sup>2</sup>

LUXURY MODERN VILLA FOR SALE AT CUMBRE DEL SOL On Residential Resort Cumbre del Sol is where we find this wonderful villa, more exactly at Jazmines part of the urbanization, an exclusive area that stands out due to its sea views, its high standard infrastructure, and because it is made up of large luxurious villas. This villa is built on two floors, the main entrance is on the top floor, with two clearly defined wings. On the right hand side, we have the rest area, where the 3 bedrooms are located. One of the bedrooms has a large walk-in-closet and an en-suite bathroom; the other two bedrooms have a shared...(Ask for More Details!)