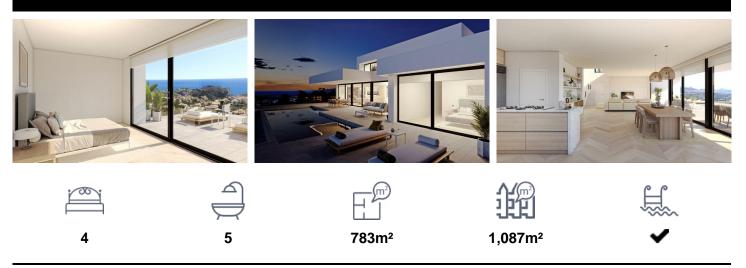

## Villa in Benitachell

€2,720,000

The most spectacular feature of this villa is its impressive living room, with an open layout with three distinct areas, TV area, living room and dining room also joined with the kitchen, large, by a magnificent central island. All the main rooms are connected to the outside, with the pool terrace and the porch to enjoy eating outdoors and watching the sea for practically all the year. The master bedroom also deserves a special mention, with an en-suite bathroom with double-basin, with bathtub and shower, communicated with the dressing room and the seating area, a design oriented to comfort, that lets in the light and the sun and that allows...(Ask for More Details!)