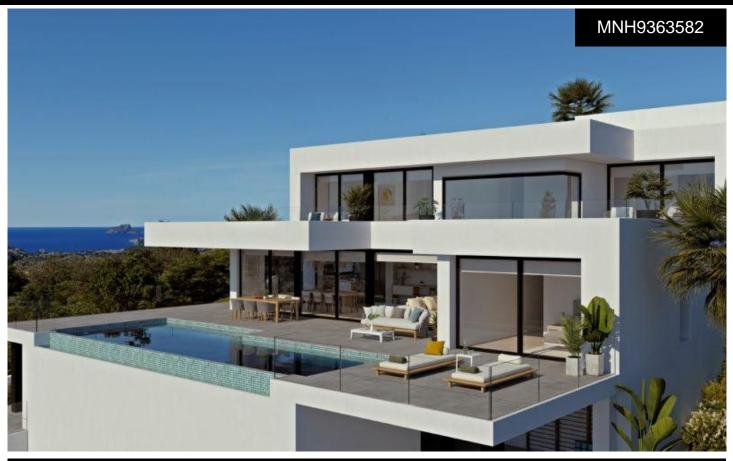

## Villa in Benitachell

€2,720,000

The most spectacular feature of this villa is its impressive living room, with an open layout with three distinct areas, TV area, living room and dining room also joined with the kitchen, large, by a magnificent central island. All the main rooms are connected to the outside, with the pool terrace and the porch to enjoy eating outdoors and watching the sea for practically all the year. The master bedroom also deserves a special mention, with an en-suite bathroom with double-basin, with bathtub and shower, communicated with the dressing room and the seating area, a design oriented to comfort, that lets in the light and the sun and that allows...(Ask for More Details!)