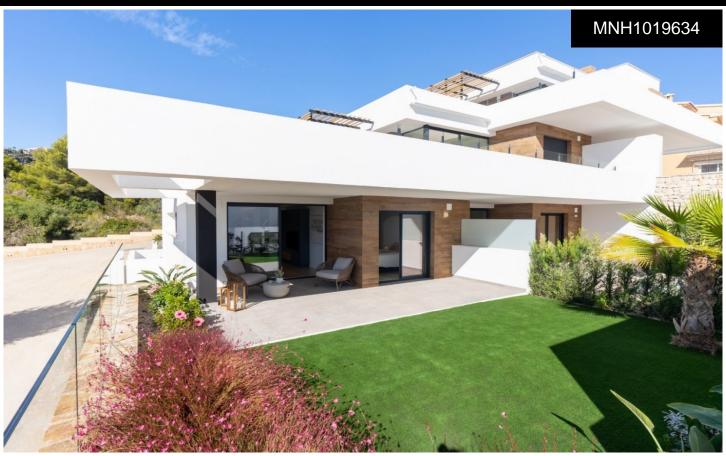

## **Apartment in Benitachell**

€441,000

3

.

2

100m<sup>2</sup>

12m<sup>2</sup>

NEW BUILD APARTMENTS IN CUMBRE DEL SOL New Built apartments with a modern architecture, with 3 bedrooms and 2 bathrooms, kitchen open to the living room, with various models to choose from, terrace and garden on the ground floor apartments, and solarium on the top floor, all distributed to make the most of the space, taking advantage of the Mediterranean light and offering a plus of comfort in your day to day. The equipment in the apartments are also oriented to comfort with under-floor heating, hot and cold air conditioning by conduits with thermostat in the living room, hot water by Altherma system, electrical appliances are included and a project...(Ask for More Details!)