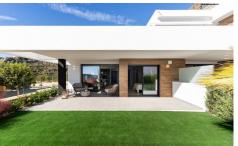

## **Apartment in Benitachell**

€441,000

3

.

2

100m<sup>2</sup>

12m<sup>2</sup>

NEW BUILD APARTMENTS IN CUMBRE DEL SOL New Built apartments with a modern architecture, with 3 bedrooms and 2 bathrooms, kitchen open to the living room, with various models to choose from, terrace and garden on the ground floor apartments, and solarium on the top floor, all distributed to make the most of the space, taking advantage of the Mediterranean light and offering a plus of comfort in your day to day. The equipment in the apartments are also oriented to comfort with under-floor heating, hot and cold air conditioning by conduits with thermostat in the living room, hot water by Altherma system, electrical appliances are included and a project...(Ask for More Details!)