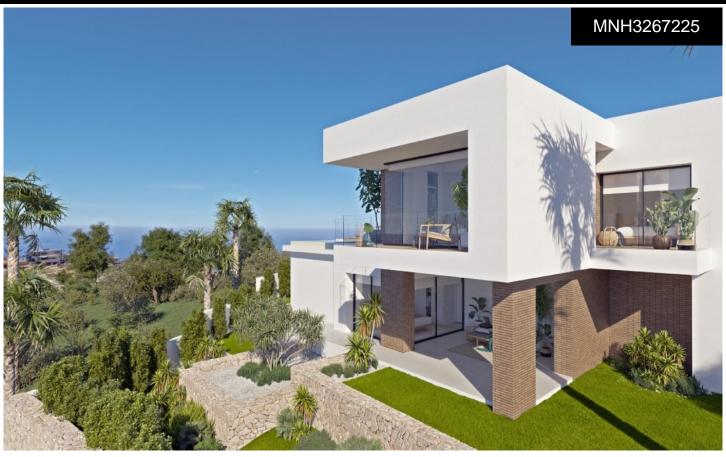

## Villa in Benitachell

€1,871,000

3

615m<sup>2</sup>

951m<sup>2</sup>

NEW BUILD LUXURY VILLA IN CUMBRE DEL SOL An exclusive house in an idyllic setting on the Residential Resort Cumbre de Sol, a contemporary masterpiece with wonderful sea views. The upper floor houses the entire house, which provides extra comfort. The night area consists of three en-suite bedrooms bathed in natural light that preserve a great deal of privacy with respect to the day areas. The living room, dining room and kitchen are linked to the exterior, thanks to the use of glass walls that favour a permanent visual connection with the sea. The terrace of more than 70m<sup>2</sup> is dominated by an infinity pool. The house...(Ask for More Details!)