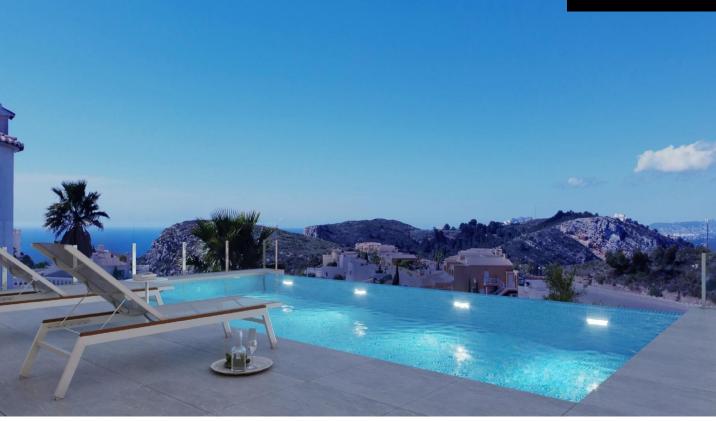

## Villa in Benitachell

€1,189,000

NEW BUILD VILLA WITH THE SEA VIEWS IN CUMBRE DEL SOLA house with a clear concept, to create a fusion between indoors and outdoors, by obtaining open stays, bright and functional rooms. The living room invades the terrace and invites you to enjoy the wonderful Mediterranean climate, which gives us almost 300 days of sunshine a year. Conceived in open L-shaped modules, the villa embraces the main garden, where an impressive infinity pool merges with the sea. A space open to the outside, which invites you to enjoy the sun and the Mediterranean climate, but oriented in such a way as to achieve maximum privacy. The villa is divided into...(Ask for More Details!)