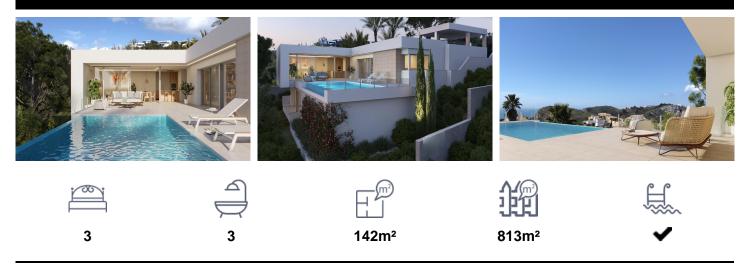

## Villa in Benitachell

€1,189,000

NEW BUILD VILLA WITH THE SEA VIEWS IN CUMBRE DEL SOLA house with a clear concept, to create a fusion between indoors and outdoors, by obtaining open stays, bright and functional rooms. The living room invades the terrace and invites you to enjoy the wonderful Mediterranean climate, which gives us almost 300 days of sunshine a year. Conceived in open L-shaped modules, the villa embraces the main garden, where an impressive infinity pool merges with the sea. A space open to the outside, which invites you to enjoy the sun and the Mediterranean climate, but oriented in such a way as to achieve maximum privacy. The villa is divided into...(Ask for More Details!)