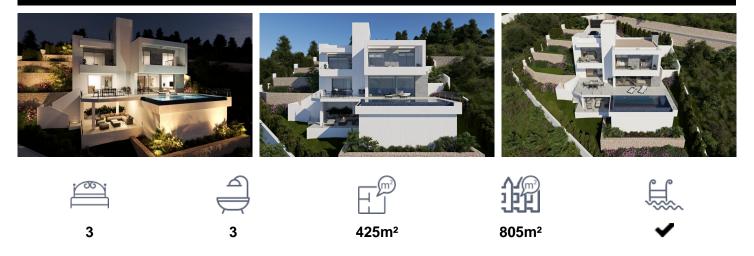

## Villa in Benitachell

€1,720,000

NEW BUILD LUXURY VILLA IN CUMBRE DEL SOLNew Build villa located on a plot situated in exclusive area of Residential Resort Cumbre del Sol, on an elevated plot that allows the property to enjoy a view of both the sea and the inland Costa Blanca North. The luxury villa with garden and private swimming pool is distributed over three floors, the access located on the top floor, where we have the parking and the lift that connects the entire house. On the middle floor are located the bedrooms, a total of 3 bedrooms all with access to terrace, a luxury to wake up going out to the terrace to breathe...(Ask for More Details!)