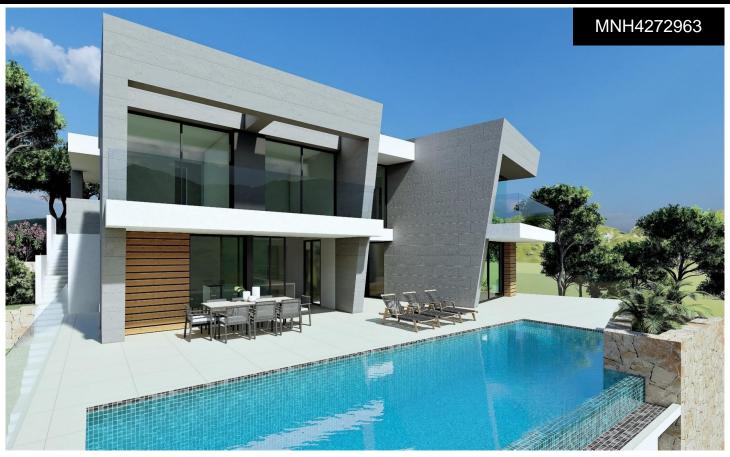

## Villa in Benitachell

€2,421,000

3

4

222m<sup>2</sup>

1,149m<sup>2</sup>

NEW BUILD LUXURY VILLA IN CUMBRE DEL SOLIn the heart of the Residential Cumbre del Sol, you can find this luxury villa with its private pool. New Build modern villa design combines in an elegant and functional way, modern and Mediterranean architecture. On the façade, characterized by large geometrical shapes based on diagonal lines, the colour white dominates and the use of natural stone allows it to blend in with its environment. Its huge Mediterranean-style garden, crowned with an infinity-effect pool that blends into the blue of the sea, added to the mild climate of the North Costa Blanca, invites you to enjoy long days in the fresh outdoors nearly...(Ask for More Details!)