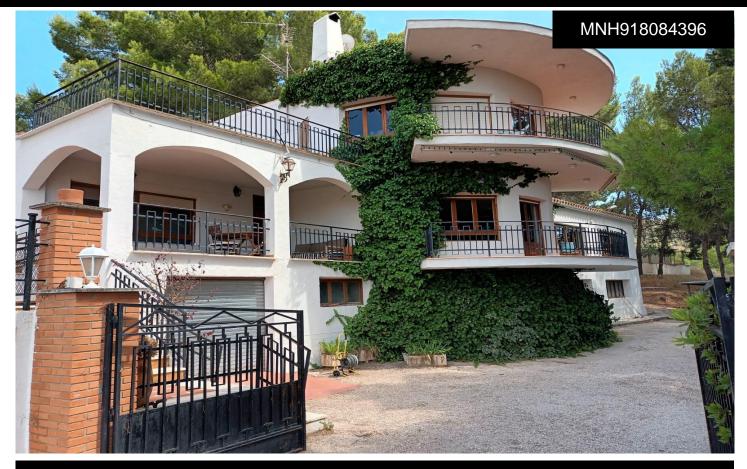

## Villa in Ibi

## €399,000

Discover this independent house or chalet of 400 m<sup>2</sup> built and 380 m<sup>2</sup> useful , located on a plot of 3,400 m<sup>2</sup> in an elevated area with panoramic views of the Foia de Castalla and the picturesque towns of Castalla , Onil and Ibi . Catalan-style with a distinguished central tower , this property combines tradition and elegance. The property, in excellent condition and pre-owned , is currently being renovated with high-quality materials , including a new insulated envelope, heating , ceilings , windows , and doors . It offers 4 bedrooms and 2 bathrooms completely clad in marble , as well as large windows that provide great light and...(Ask for More Details!)