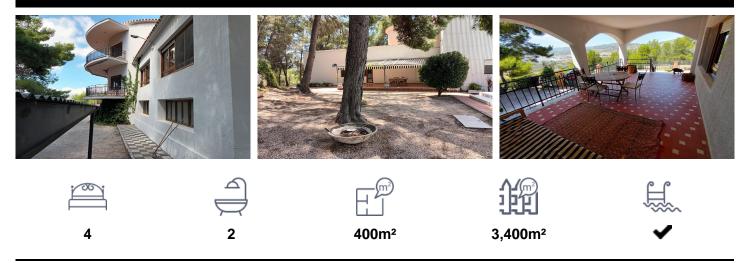

## €399,000

Discover this independent house or chalet of 400 m<sup>2</sup> built and 380 m<sup>2</sup> useful , located on a plot of 3,400 m<sup>2</sup> in an elevated area with panoramic views of the Foia de Castalla and the picturesque towns of Castalla , Onil and Ibi . Catalan-style with a distinguished central tower , this property combines tradition and elegance. The property, in excellent condition and pre-owned , is currently being renovated with high-quality materials , including a new insulated envelope, heating , ceilings , windows , and doors . It offers 4 bedrooms and 2 bathrooms completely clad in marble , as well as large windows that provide great light and...(Ask for More Details!)