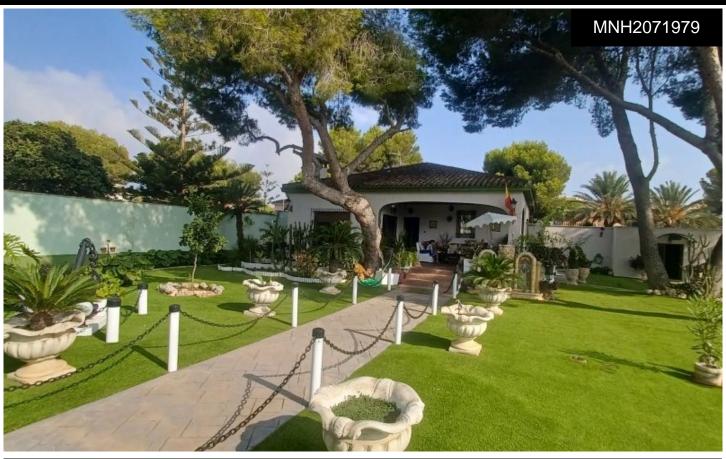

## Villa in Orihuela Costa

€950,000

250m<sup>2</sup>

1,500m<sup>2</sup>

Spectacular Mediterranean village of a single plant located in Dehesa de Campoamor. In a very quiet resiential area, 950 m from the beaches of Campoamor, Glea and Barranco Rubio. Walking to all kinds of services such as bus stop, supermarket, cinema, restaurants, shops, pharmacy, . . . located in a green environment, where to enjoy walks through its Pinada del RÃ-o Birth, Puente de la Glea, . . . walks on horseback or all types of aquatic activities. The house is built in a single plant. Its entrance is already shocking, endowed with great Mediterranean identity, both in its architecture, its design and its decoration. The distribution is its villa...(Ask for More Details!)