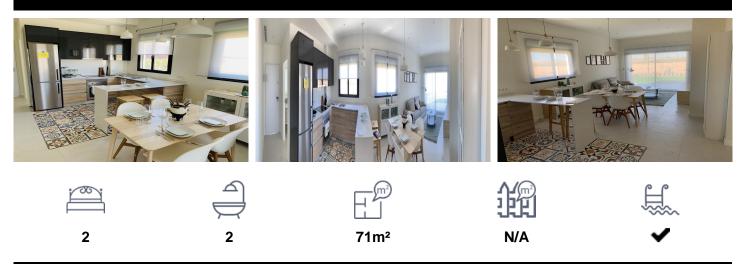

## **Apartment in Alhama De Murcia**

€188,900

NEW APARTMENTS IN CONDADO DE ALHAMA GOLF COURSE New two-bedroom, two-bathroom apartments with frontline golf views of ALHAMA SIGNATURE GOLF, a fabulous 18-hole golf course designed by Jack Nicklaus. CONDADO DE ALHAMA is a fantastic Golf Resort with many facilities and services. A shopping centre, sports centre, a range of bars and restaurants, supermarket. . . and more than 25 communal swimming pools and gardens. Only 18 minutes by car from the new International Airport of the Region of Murcia. The apartments have an area between 73. 88m2 and 75. 22m2 divided into 2 bedrooms, 2 bathrooms, an open living-kitchen-dining room of 26. 80m2, and a 17m2 terrace. Included: Parking...(Ask for More Details!)